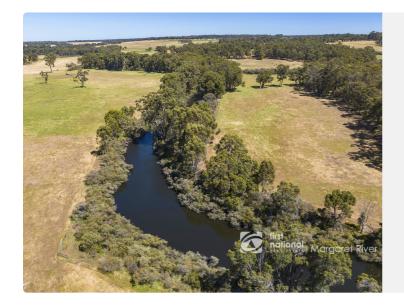

# **About the property**

Lot 2294, Bramley River Road, Osmington

MAGICAL FARM WITH RIVER FRONTAGE

OFFERS - CONTACT

Shed

**Fully Fenced** 

Never before has this rural property 'Rivers Edge' been offered for sale! In the same family for three generations this magnificent 64.96ha (159 acres) rural property has a lot to offer someone looking to purchase a quality farm.

Features include high commanding views across the valleys, backing onto State Forest, a dam, major creek line, 6m x 6m shed, loading ramp, 1.5 kms of meandering Margaret River frontage, approx 20ha of native bush, and fertile pastures with fertiliser history on request.

Approximately 40 ha of pasture with 10 fenced paddocks post and string and plenty of potential building sites to choose from with some spectacular views. Three phase power lines run through the North/East corner of the property which is an ideal spot to build your dream country home looking over the entire property.